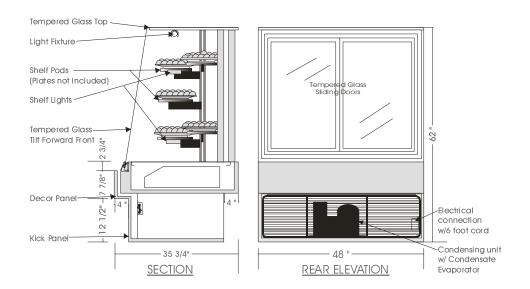

### REFRIGERATED MERCHANDISER - CRM 62

MODELS: CRM 6238, CRM 6248

#### **SPECIFICATIONS**

| MODEL    | DIMENSIONS         | COMPRESSOR | ELECTRICAL            | SHIPPING WT |
|----------|--------------------|------------|-----------------------|-------------|
| CRM 6238 | 38"L.X35¾"D.X62"H. | ⅓ H.P.     | 115/1/60 HZ/ 12.0 AMP | 400lb.      |
| CRM 6248 | 48"L.X35¾"D.X62"H. | ½ H.P.     | 115/1/60 HZ/ 12.0 AMP | 480 lb.     |

#### **STANDARD FEATURES**

- 1. Top light and two shelf lights.
- 2. Adjustable plate pads.
- 3. Black anodized aluminum hinge and framework.
- 4. Self contained air cooled compressor w/hot gas condensate evaporator pan.
- 5. Exterior & interior laminate finish: Black.